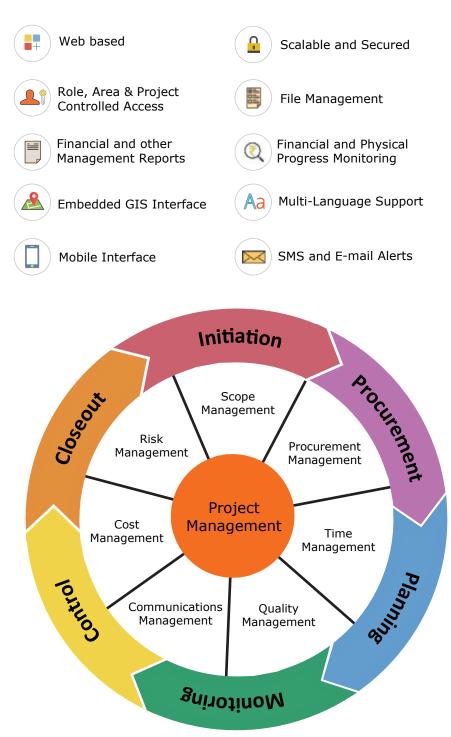

PROMAN is a web-based "turnkey" solution for monitoring and managing Programmes and Projects.

It is a multi-tiered and comprehensive solution to provide accurate and up-to-date information on Projects.

PROMAN enables Clients to manage their Contracts for consultancy and civil works from inception to project completion.