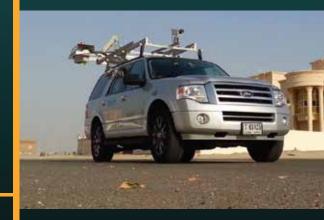

## ROMDAS

ROAD MEASUREMENT DATA ACQUISITION SYSTEM

## ROMDAS CAN BE USED FOR

- ✓ Roughness data
- ✓ Transverse profile/rutting data
- ✓ Macro-texture (MPD) data
- Condition rating data
- ✓ Location referencing (spatial GPS/GNSS or linear LRP) data
- ✓ Video logging (right of way and pavement view)
- ✓ Mobile mapping
- ✓ Reflectiveness of pavement markings
- Road geometry data
- ✓ Automatic crack and defect detection
- Inventory and asset mapping
- ✓ Digital photographs
- ✓ Travel time and congestion data